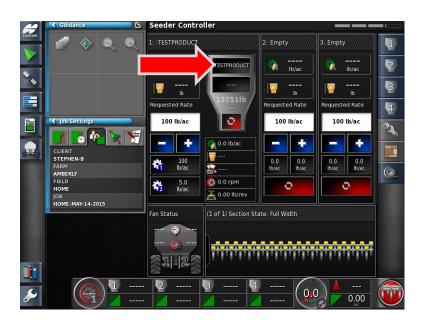

5. Press the **Product Name <Select Product>** tab.

6. **Select Product** from the list. Proceed by pressing with Green check mark.

7. Review the Rate Presets and Rate Increment settings, adjust if necessary- proceed.