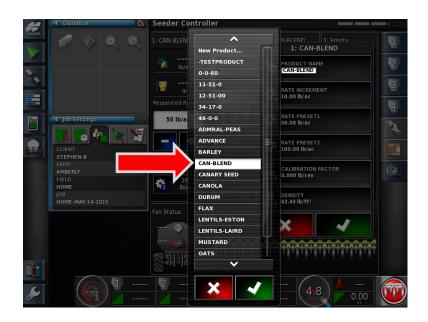

15. Set Rate to Preset-Yes.

16. Press the Open Tank Fill Window.

## **6 - Adding Products to Tanks**

17. Press the Weight icon.

18. Using the keypad enter the Weight manually. Proceed by pressing the Green Check mark.

Example: We added **10 bags** of Canola at **50lbs per bag = 500lbs**.