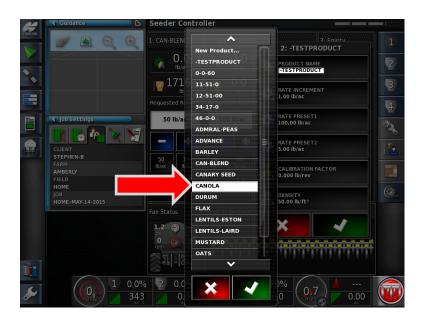

10. Minimize Tank 1 and Expand Tank 2.

11. Add a Product to Tank 2.

12. Select the Product from the list. Proceed by pressing with Green check mark.

## 6 - Adding Products to Tanks

13. Review the Rate Presets and Rate Increment settings, proceed.

14. Do you want to fill the Tank with the New Product? NO

\*Since we are adding Canola to the tank we will use a different fill method.