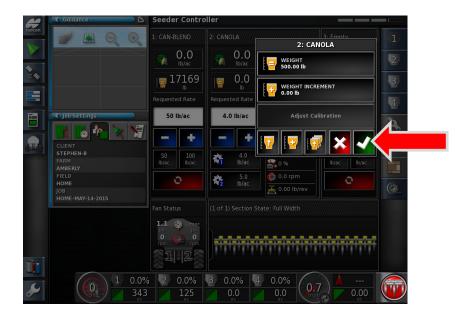

19. As you can see the weight is now 500lbs. Apply the weight with the Green Check mark.

20. Tank 2: has been filled with the desired product CANOLA. Press the Request Application Rate Preset 1 to use the default preset information. Note: The requested Rate window now shows 4.0lb/ac.