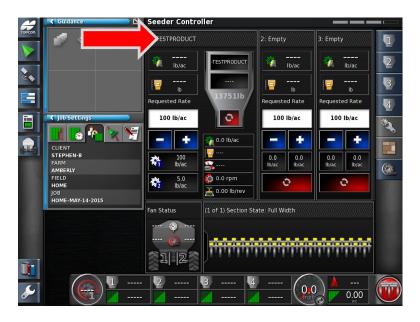

1. Press the Yellow Topcon logo to bring up Global home Screen menu.

2. Select 1.Seeder-Home

3. Expand the Tank you wish to add the Product into by pressing on the top Band.

4. Press on the **Top Area** of the Tank – to open the Product Configuration Window.

5. Press the **Product Name <Select Product>** tab.

6. **Select Product** from the list. Proceed by pressing with Green check mark.

7. Review the Rate Presets and Rate Increment settings, adjust if necessary- proceed.