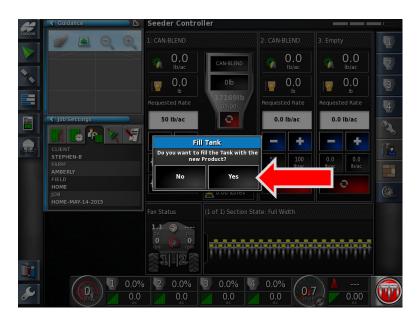

1. Press the Yellow Topcon logo to bring up Global home Screen menu.



2. Select 1.Seeder-Home





3. Expand the Tank you wish to add the Product into by pressing on the top Band.



4. Press on the **Top Area** of the Tank – to open the Product Configuration Window.







5. Press the **Product Name <Select Product>** tab.



6. **Select Product** from the list. Proceed by pressing with Green check mark.





7. Review the Rate Presets and Rate Increment settings, adjust if necessary- proceed.



8. Do you want to fill the Tank with the New Product? Yes





Tank 1: has been filled with the desired product CAN-BLEND. Press the Request Application Rate
 Preset 1 to use the default preset information. Note: The Requested Rate window now shows
 50lb/ac.



10. Minimize Tank 1 and Expand Tank 2.





11. Add a Product to Tank 2.



12. Select the Product from the list. Proceed by pressing with Green check mark.



## 6 - Adding Products to Tanks



13. Review the Rate Presets and Rate Increment settings, proceed.



14. Do you want to fill the Tank with the New Product? NO

\*Since we are adding Canola to the tank we will use a different fill method.





15. Set Rate to Preset-Yes.



16. Press the Open Tank Fill Window.



## **6 - Adding Products to Tanks**



17. Press the Weight