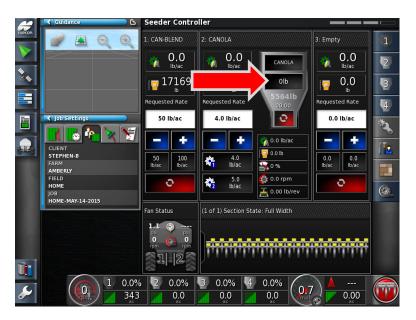

19. As you can see the weight is now 500lbs. Apply the weight with the Green Check mark.

20. Tank 2: has been filled with the desired product CANOLA. Press the Request Application Rate Preset 1 to use the default preset information. Note: The requested Rate window now shows 4.0lb/ac.