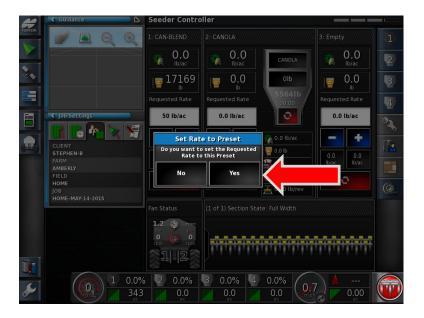

ceed by pressing with Green check mark.





7. Review the Rate Presets and Rate Increment settings, adjust if necessary- proceed.



8. Do you want to fill the Tank with the New Product? Yes





Tank 1: has been filled with the desired product CAN-BLEND. Press the Request Application Rate
 Preset 1 to use the default preset information. Note: The Requested Rate window now shows
 50lb/ac.



10. Minimize Tank 1 and Expand Tank 2.





11. Add a Product to Tank 2.



12. Select the Product from the list. Proceed by pressing with Green check mark.



## 6 - Adding Products to Tanks



13. Review the Rate Presets and Rate Increment settings, proceed.



14. Do you want to fill the Tank with the New Product? NO

\*Since we are adding Canola to the tank we will use a different fill method.





15. Set Rate to Preset-Yes.



16. Press the Open Tank Fill Window.



## **6 - Adding Products to Tanks**



17. Press the Weight icon.



18. Using the keypad enter the Weight manually. Proceed by pressing the Green Check mark.

Example: We added **10 bags** of Canola at **50lbs per bag = 500lbs**.





19. As you can see the weight is now 500lbs. Apply the weight with the Green Check mark.



20. Tank 2: has been filled with the desired product CANOLA. Press the Request Application Rate Preset 1 to use the default preset information. Note: The requested Rate window now shows 4.0lb/ac.

6-10 3.18.511 MORRIS X30 System



## **6 - Adding Products to Tanks**



21. Continue to add products into **Tanks 3, and 4** following the desired procedures.