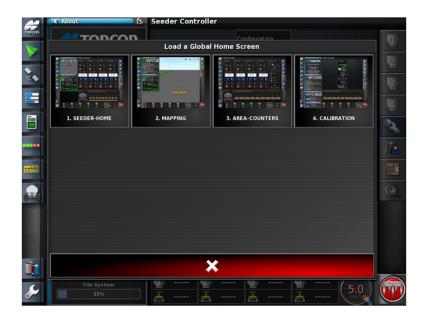

1. Press the Yellow Topcon logo to bring up Global home Screen menu.

2. Select 1.Seeder-Home

3. Expand the Tank you wish to add the Product into by pressing on the top Band.

4. Press on the **Top Area** of the Tank – to open the Product Configuration Window.