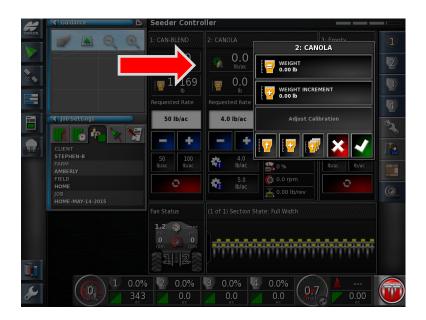

## **6 - Adding Products to Tanks**

17. Press the Weight icon.

18. Using the keypad enter the Weight manually. Proceed by pressing the Green Check mark.

Example: We added **10 bags** of Canola at **50lbs per bag = 500lbs**.

19. As you can see the weight is now 500lbs. Apply the weight with the Green Check mark.

20. Tank 2: has been filled with the desired product CANOLA. Press the Request Application Rate Preset 1 to use the default preset information. Note: The requested Rate window now shows 4.0lb/ac.