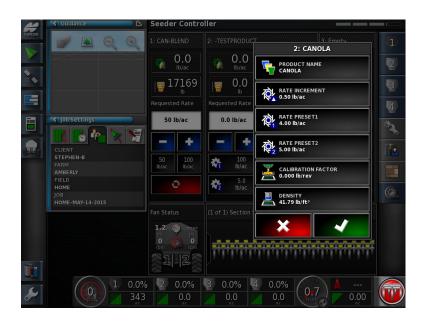

5. Press the **Product Name <Select Product>** tab.

6. **Select Product** from the list. Proceed by pressing with Green check mark.

7. Review the Rate Presets and Rate Increment settings, adjust if necessary- proceed.