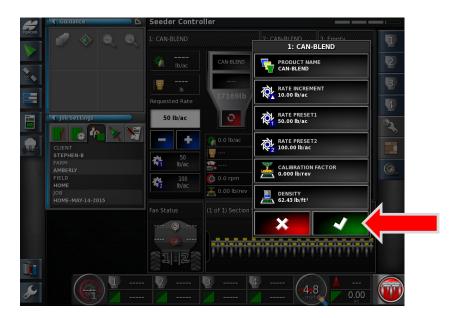

## **6 - Adding Products to Tanks**

17. Press the Weight icon.

18. Using the keypad enter the Weight manually. Proceed by pressing the Green Check mark.

Example: We added **10 bags** of Canola at **50lbs per bag = 500lbs**.

19. As you can see the weight is now 500lbs. Apply the weight with the Green Check mark.

20. Tank 2: has been filled with the desired product CANOLA. Press the Request Application Rate Preset 1 to use the default preset information. Note: The requested Rate window now shows 4.0lb/ac.