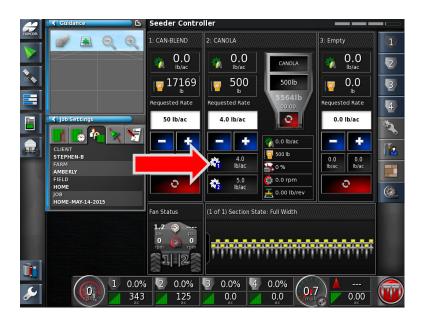

19. As you can see the weight is now 500lbs. Apply the weight with the Green Check mark.

20. Tank 2: has been filled with the desired product CANOLA. Press the Request Application Rate Preset 1 to use the default preset information. Note: The requested Rate window now shows 4.0lb/ac.

## **6 - Adding Products to Tanks**

21. Continue to add products into **Tanks 3, and 4** following the desired procedures.