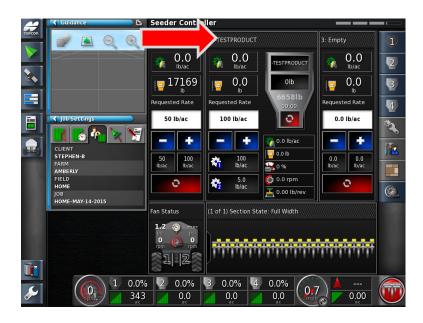

5. Press the **Product Name <Select Product>** tab.

6. **Select Product** from the list. Proceed by pressing with Green check mark.

7. Review the Rate Presets and Rate Increment settings, adjust if necessary- proceed.

8. Do you want to fill the Tank with the New Product? Yes

Tank 1: has been filled with the desired product CAN-BLEND. Press the Request Application Rate
 Preset 1 to use the default preset information. Note: The Requested Rate window now shows
 50lb/ac.