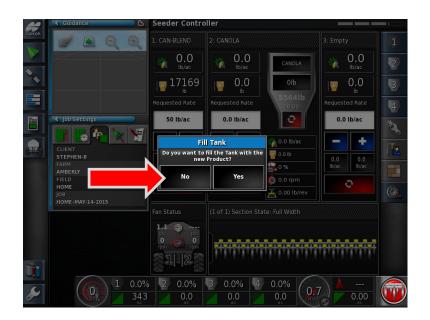

8. Do you want to fill the Tank with the New Product? Yes

Tank 1: has been filled with the desired product CAN-BLEND. Press the Request Application Rate
 Preset 1 to use the default preset information. Note: The Requested Rate window now shows
 50lb/ac.

## 6 - Adding Products to Tanks

13. Review the Rate Presets and Rate Increment settings, proceed.

14. Do you want to fill the Tank with the New Product? NO

\*Since we are adding Canola to the tank we will use a different fill method.