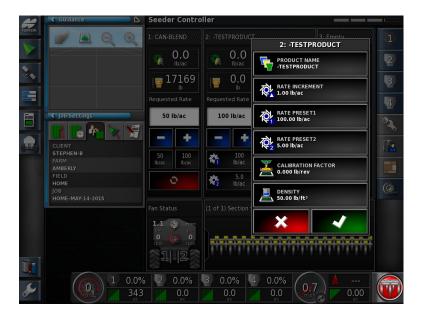

5. Press the **Product Name <Select Product>** tab.

6. **Select Product** from the list. Proceed by pressing with Green check mark.

7. Review the Rate Presets and Rate Increment settings, adjust if necessary- proceed.