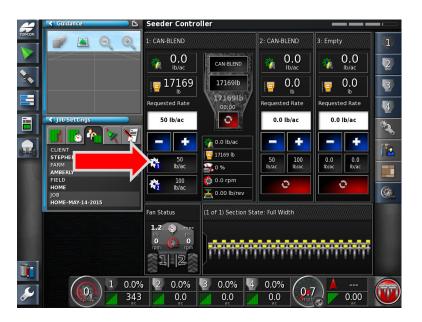

1. Press the Yellow Topcon logo to bring up Global home Screen menu.

2. Select 1.Seeder-Home

3. Expand the Tank you wish to add the Product into by pressing on the top Band.

4. Press on the **Top Area** of the Tank – to open the Product Configuration Window.

5. Press the **Product Name <Select Product>** tab.

6. **Select Product** from the list. Proceed by pressing with Green check mark.

7. Review the Rate Presets and Rate Increment settings, adjust if necessary- proceed.