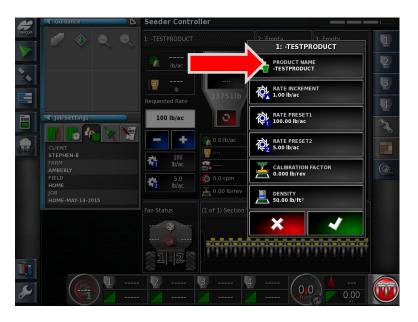

## 6 - Adding Products to Tanks

13. Review the Rate Presets and Rate Increment settings, proceed.

14. Do you want to fill the Tank with the New Product? NO

\*Since we are adding Canola to the tank we will use a different fill method.

15. Set Rate to Preset-Yes.

16. Press the Open Tank Fill Window.