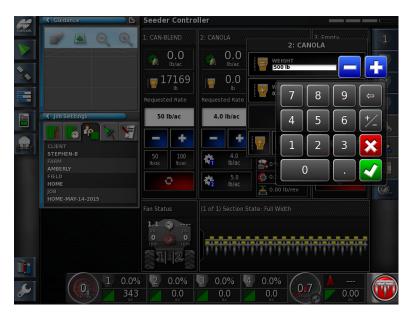

## **6 - Adding Products to Tanks**

17. Press the Weight icon.

18. Using the keypad enter the Weight manually. Proceed by pressing the Green Check mark.

Example: We added **10 bags** of Canola at **50lbs per bag = 500lbs**.