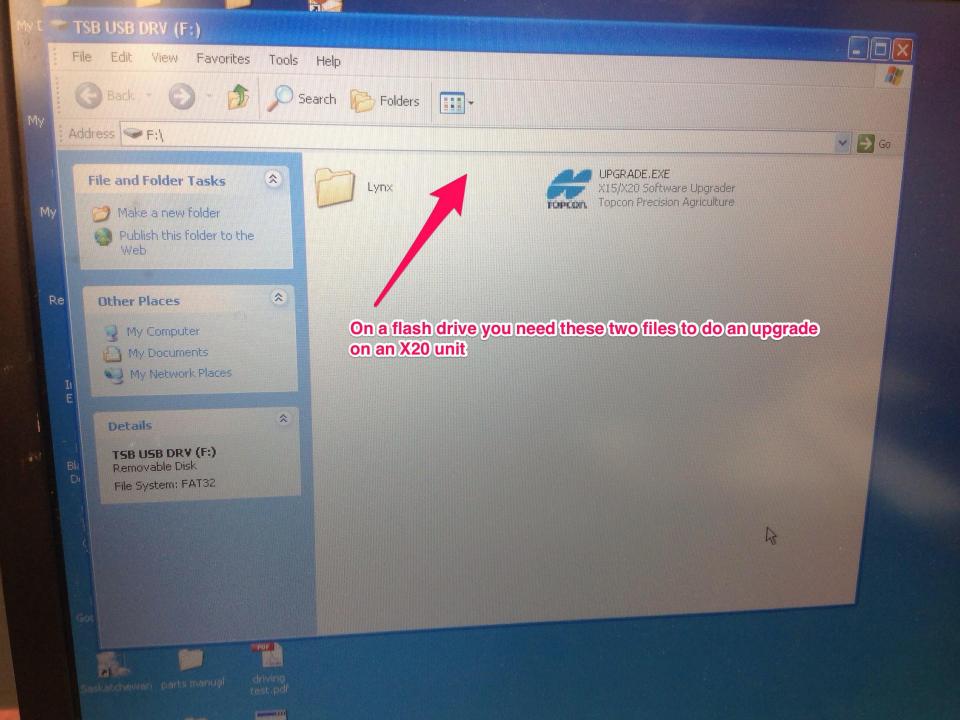

Insert Flash Drive into X20 unit, making sure to keep track of which usb port you plug it into. Here, It is plugged into drive: D.

4CB

AAIHSOT

## **Flash drive location**

\_

(

| X15/X20 Software Upgrader v1.2.0.0 20 May 201 | 10 hours |
|-----------------------------------------------|----------|