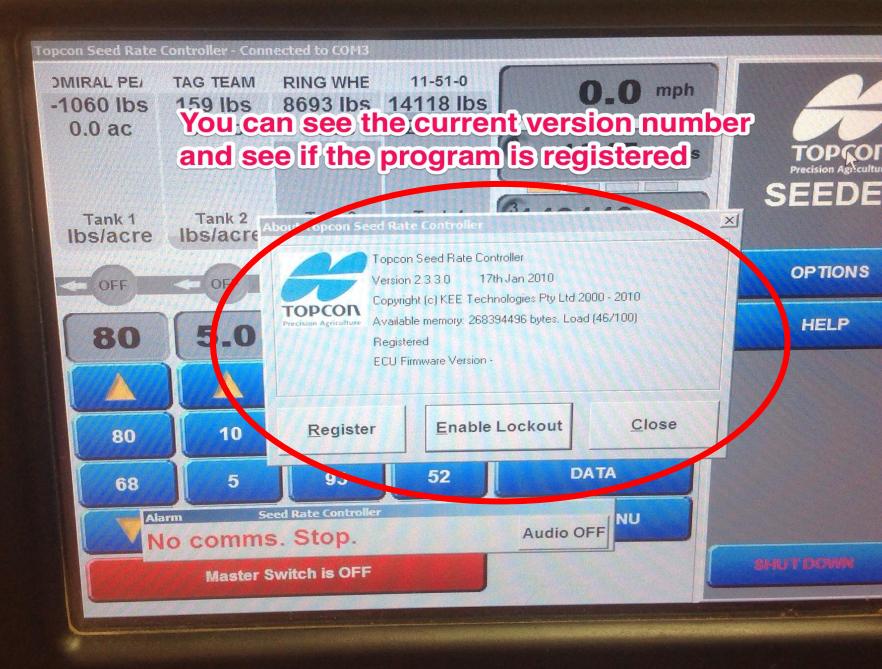

Yes to All

Yes

There will be a couple screens that ask you to choose Select. "Yes to All" each time. Precision Agriculture

No

×

Cancel