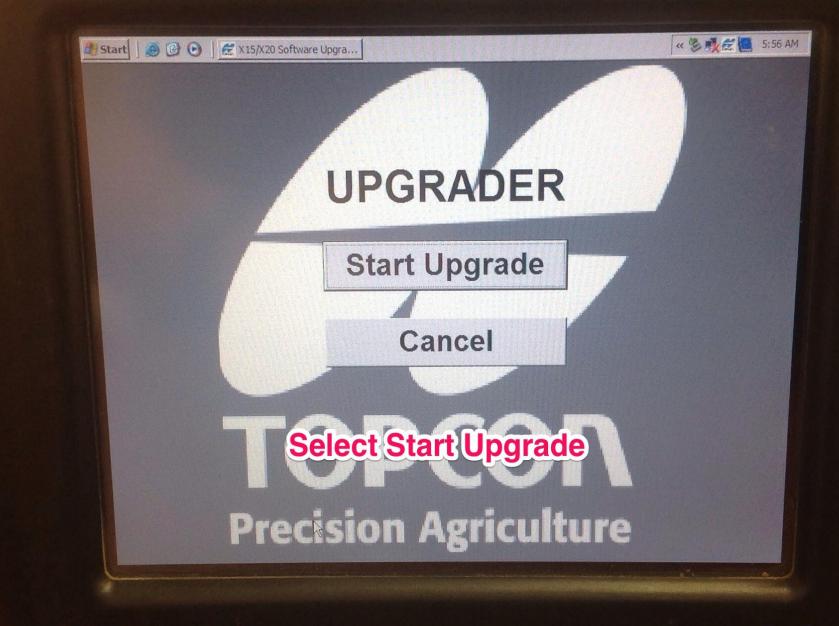

## UPGRADER

- 8 ×

Yes to All

Yes

There will be a couple screens that ask you to choose Select. "Yes to All" each time. Precision Agriculture

No

×

Cancel