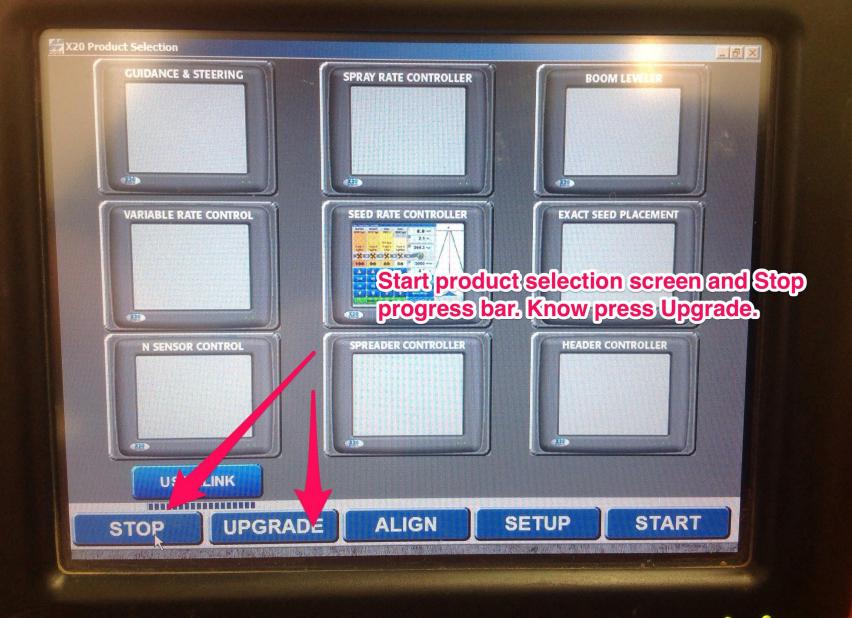

Yes to All

Yes

There will be a couple screens that ask you to choose Select. "Yes to All" each time. Precision Agriculture

No

×

Cancel