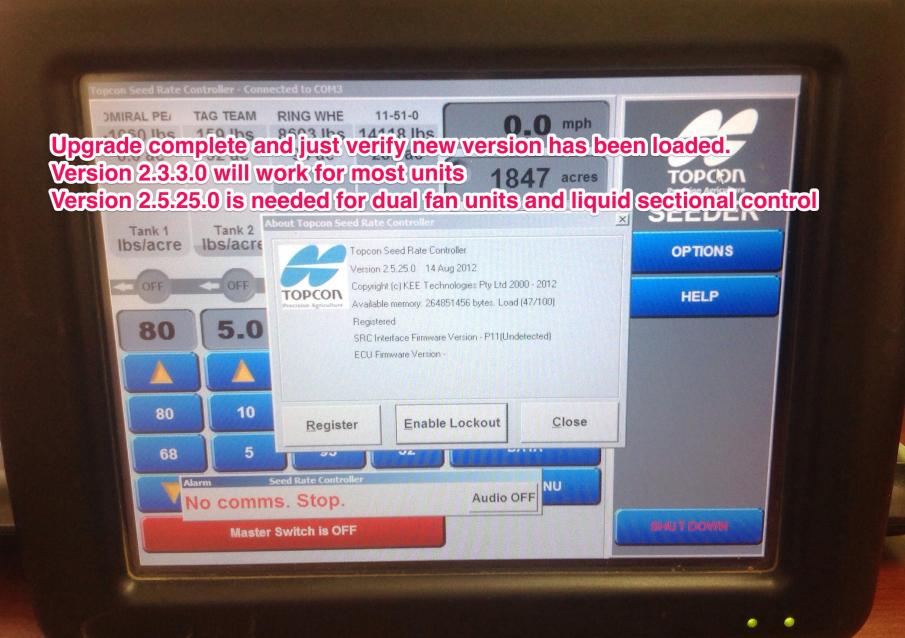

Yes to All

Yes

There will be a couple screens that ask you to choose Select. "Yes to All" each time. Precision Agriculture

No

×

Cancel