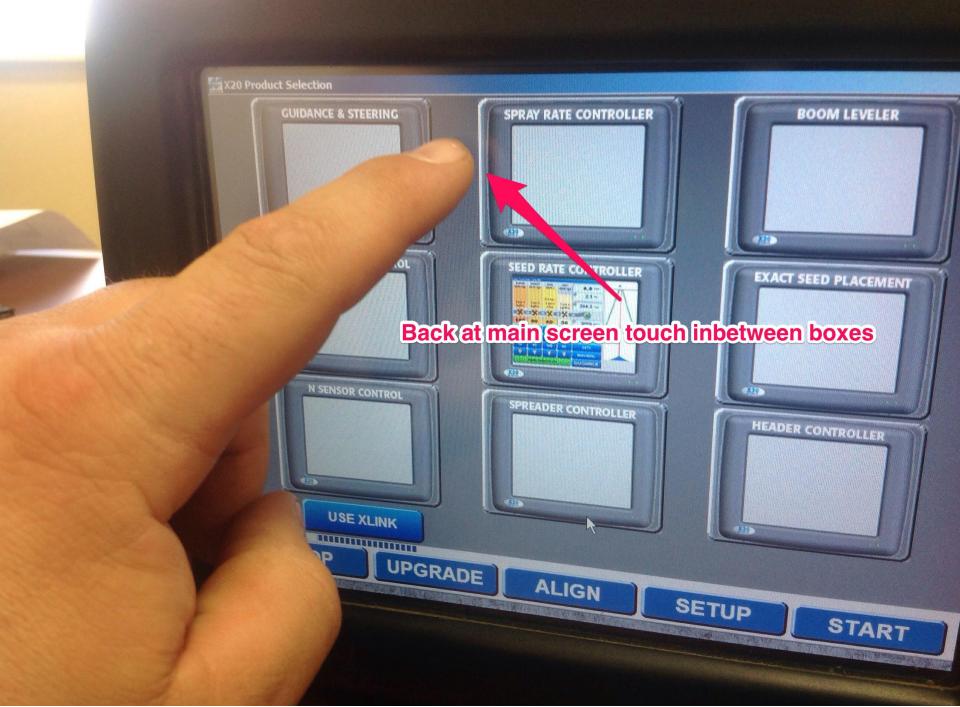

## Topcon X20 Version Upgrade Tutorial Morris Industries Ltd. March 2013

The author makes no guarantees or representations as to the completeness or accuracy of the content following. Always refer to **Morris Industries Ltd. Operators Manuals** for details relating to this equipment.