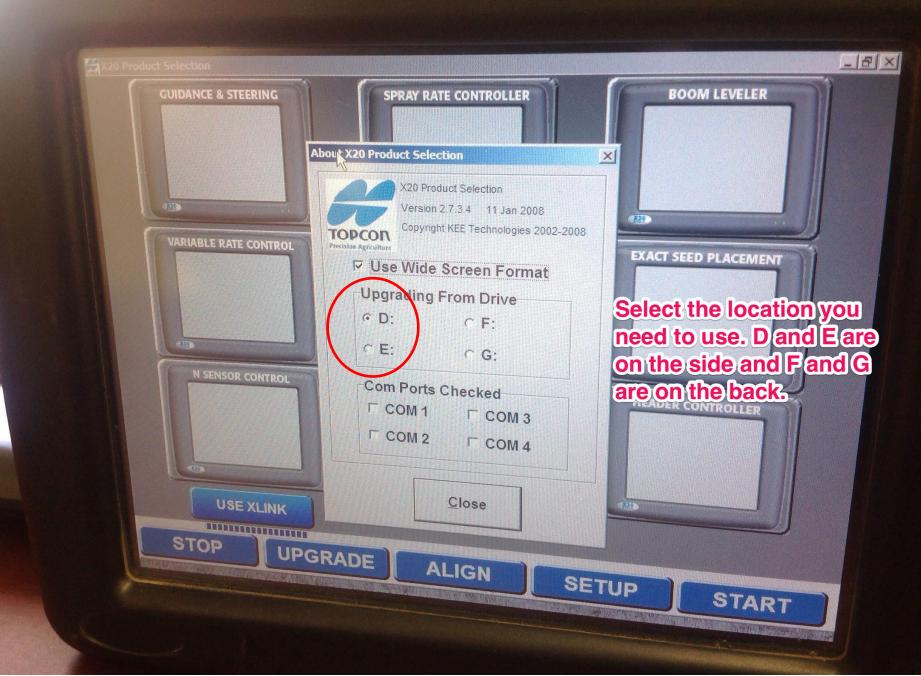

## Topcon X20 Version Upgrade Tutorial Morris Industries Ltd. March 2013

The author makes no guarantees or representations as to the completeness or accuracy of the content following. Always refer to **Morris Industries Ltd. Operators Manuals** for details relating to this equipment.