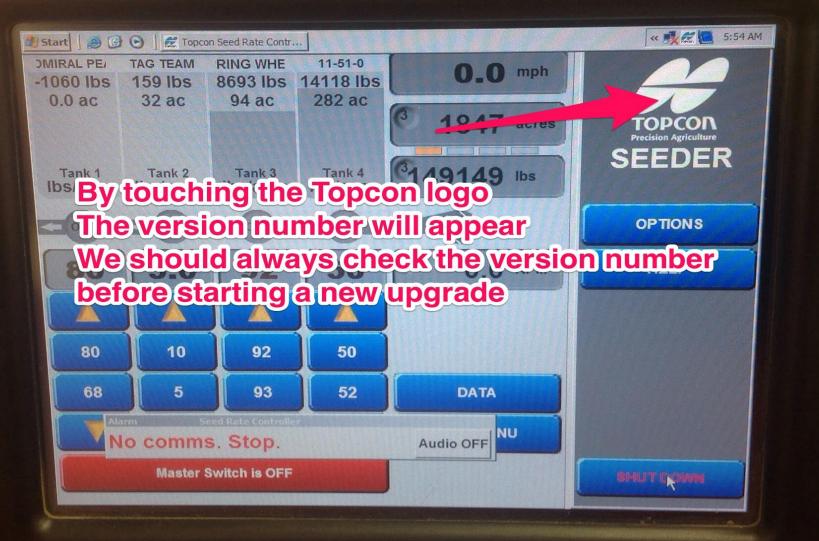

Yes to All

Yes

There will be a couple screens that ask you to choose Select. "Yes to All" each time. Precision Agriculture

No

×

Cancel