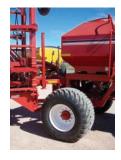

## **Convenient accurate air delivery**

Precise, in-cab technology controls onthe-go variable rate applications for speed and responsiveness to field conditions. The 3695 litre (105 bushel) capacity features 60/40 split tanks. Access ladders are provided on both sides. Once on top, the catwalk features convenient under floor storage and easy access to both tanks.

### **Articulated design**

The articulated design reduces weight transfer and increases land-following

ability. The pivot allows the cart to move independently from the drill, side to side and front to back which improves stability and seeding accuracy in all field conditions.