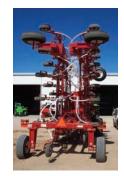

# Independent opener technology

The independent opener features parallel linkage for ultra-precise seed and fertilizer placement. Each opener follows the contour of the ground, even on hills. Adjustable packer wheels provide on-row packing and excellent seed to soil contact.

### **Compact benefits**

Available in an 8 meter working width, the compact design and 3 meter transport width makes moving from field to field safe and easy.