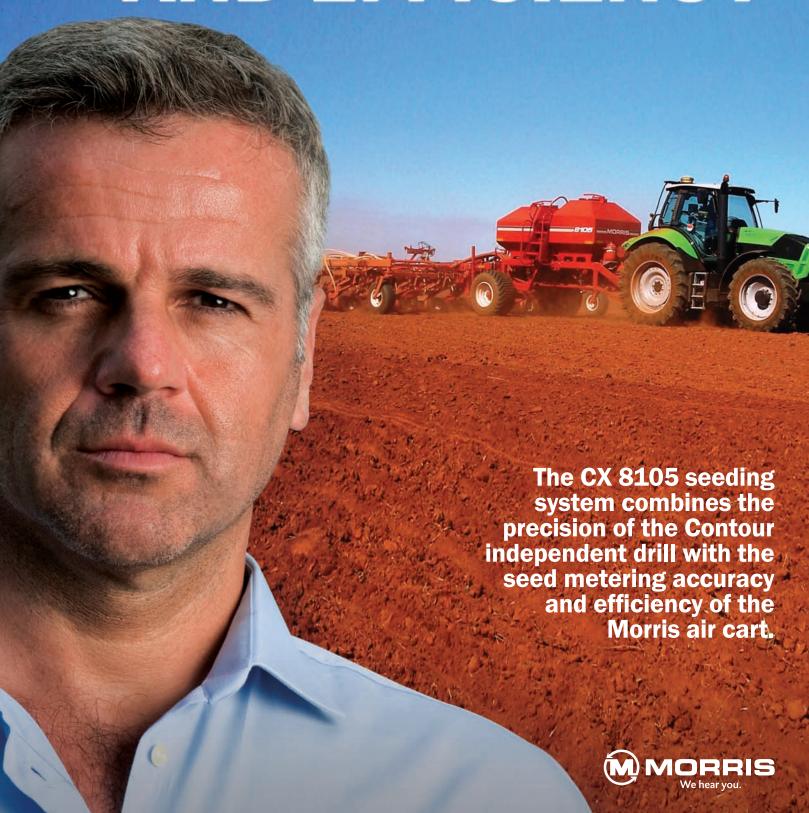

# THE COMBINATION OF PRECISION AND EFFICIENCY

### **Articulated design**

The articulated design reduces weight transfer and increases land-following

ability. The pivot allows the cart to move independently from the drill, side to side and front to back which improves stability and seeding accuracy in all field conditions.

## **Convenient accurate air delivery**

Precise, in-cab technology controls onthe-go variable rate applications for speed and responsiveness to field conditions. The 3695 litre (105 bushel) capacity features 60/40 split tanks. Access ladders are provided on both sides. Once on top, the catwalk features convenient under floor storage and easy access to both tanks.