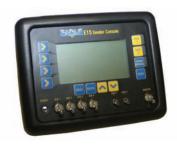

## **Convenient accurate air delivery**

Precise, in-cab technology controls onthe-go variable rate applications for speed and responsiveness to field conditions. The 3695 litre (105 bushel) capacity features 60/40 split tanks. Access ladders are provided on both sides. Once on top, the catwalk features convenient under floor storage and easy access to both tanks.