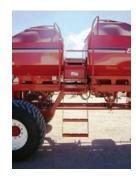

## **Convenient accurate air delivery**

Precise, in-cab technology controls onthe-go variable rate applications for speed and responsiveness to field conditions. The 3695 litre (105 bushel) capacity features 60/40 split tanks. Access ladders are provided on both sides. Once on top, the catwalk features convenient under floor storage and easy access to both tanks.