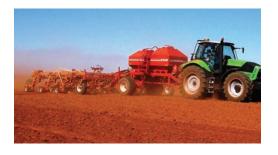

# THE COMBINATION OF PRECISION AND EFFICIENCY

### **Articulated design**

The articulated design reduces weight transfer and increases land-following

ability. The pivot allows the cart to move independently from the drill, side to side and front to back which improves stability and seeding accuracy in all field conditions.